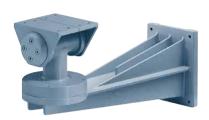

#### **EXWBJ BRACKET AND BALL JOINT FOR EXH EXPLOSION-PROOF HOUSING**

Solid anticorodal aluminium construction

Epoxypolyester powder painting, RAL7032

Version available with RAL7001 special painting for low temperature applications (EXWBJ00R)

The EXBJ, alone, allows the column mount

Load rating: 35kg (77lb)
Length: 455mm (17.9in)
Unit weight EXWBJ: 6.6kg (14.5lb)

Solid anticorodal aluminium construction

Epoxypolyester powder painting, RAL7032

Available version with RAL7001 special painting for low temperature application (EXBJOOR)

Unit weight: 2.9kg (6.4lb)