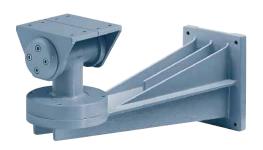

#### **EXWBJ BRACKET AND BALL JOINT FOR EXH EXPLOSION-PROOF HOUSING**

Solid anticorodal aluminium construction

Epoxypolyester powder painting, RAL7032

Version available with RAL7001 special painting for low temperature applications (EXWBJ00R)

The EXBJ, alone, allows the column mount

Load rating: 35kg (77lb)
Length: 455mm (17.9in)
Unit weight EXWBJ: 6.6kg (14.5lb)

Solid anticorodal aluminium construction

Epoxypolyester powder painting, RAL7032