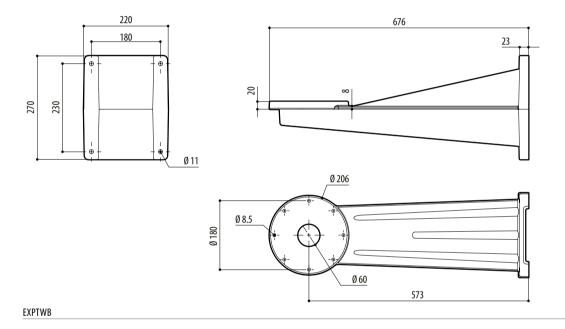

#### **EXPTWB BRACKET FOR EXPT EXPLOSION-PROOF PAN & TILT**

Solid anticorodal aluminium construction

Epoxypolyester powder painting, RAL7032

Available version with RAL7001 special painting for low temperature application (EXPTWB00R)

Load rating: 100kg

Length: 676mm (26.6in)

Unit weight: 11.3kg (25lb)

EXWBJ000

EXWBJ00R

EXBJ000

EXWBJ000

EXWBJ00R

## **EXPTWB BRACKET FOR EXPT EXPLOSION-PROOF PAN & TILT**

| Part number |                                 |  |  |  |
|-------------|---------------------------------|--|--|--|
| EXPTWB000   | Bracket RAL7032 for EXPT series |  |  |  |
| EXPTWB00R   | Supporto per EXPT RAL7001       |  |  |  |

## **TECHNICAL DRAWINGS**

Sizes in millimeters.