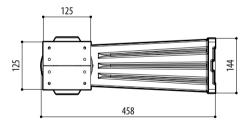

#### **EXWBJ BRACKET AND BALL JOINT FOR EXH EXPLOSION-PROOF HOUSING**

Solid anticorodal aluminium construction

Epoxypolyester powder painting, RAL7032

Version available with RAL7001 special painting for low temperature applications (EXWBJ00R)

The EXBJ, alone, allows the column mount

Load rating: 35kg (77lb)
Length: 455mm (17.9in)
Unit weight EXWBJ: 6.6kg (14.5lb)

Solid anticorodal aluminium construction

Epoxypolyester powder painting, RAL7032

Available version with RAL7001 special painting for low temperature application (EXBJOOR)

Unit weight: 2.9kg (6.4lb)