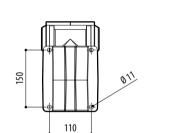

|

EXBJ000 3.2kg (7.1lb) 16x21x12cm (6.3x8.3x4.7in) -

## **EXPTWB BRACKET FOR EXPT EXPLOSION-PROOF PAN & TILT**

| Part number |                                 |  |  |  |
|-------------|---------------------------------|--|--|--|
| EXPTWB000   | Bracket RAL7032 for EXPT series |  |  |  |
| EXPTWB00R   | Supporto per EXPT RAL7001       |  |  |  |

| PA | CK | AGE |
|----|----|-----|
|    |    |     |

| FACRAGE             |               |                           |               |
|---------------------|---------------|---------------------------|---------------|
| <b>Model Number</b> | Weight        | Dimensions (WxHxL)        | Master carton |
| EXPTWB000           | 12kg / 26.5lb | 29x66x33cm (11.4x26x13in) | -             |

## **TECHNICAL DRAWINGS**

Sizes in millimeters.