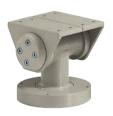

# EXBJOOD BALL JOINT FOR THE COLUMN MOUNT OF EXH EXPLOSION-

| P | R( | )0 | F | Н | 0 | U: | SI | N | GS |
|---|----|----|---|---|---|----|----|---|----|
| n |    |    |   |   |   |    |    |   |    |

| Part number |                                          |  |  |  |
|-------------|------------------------------------------|--|--|--|
| EXBJ000     | Only ball joint for EXH RAL7032 housings |  |  |  |
| EXBJ00R     | Only ball joint for EXH RAL7001 housings |  |  |  |

EXBJ000 3.2kg (7.1lb) 16x21x12cm (6.3x8.3x4.7in) -