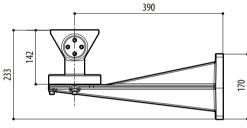

|

EXBJ000 3.2kg (7.1lb) 16x21x12cm (6.3x8.3x4.7in) -

## **EXPTWB BRACKET FOR EXPT EXPLOSION-PROOF PAN & TILT**

| Part number |                                 |  |  |  |
|-------------|---------------------------------|--|--|--|
| EXPTWB000   | Bracket RAL7032 for EXPT series |  |  |  |
| EXPTWB00R   | Supporto per EXPT RAL7001       |  |  |  |

| PA | CK | AGE |
|----|----|-----|
|    |    |     |

| FACRAGE             |               |                           |               |
|---------------------|---------------|---------------------------|---------------|
| <b>Model Number</b> | Weight        | Dimensions (WxHxL)        | Master carton |
| EXPTWB000           | 12kg / 26.5lb | 29x66x33cm (11.4x26x13in) | -             |

## **TECHNICAL DRAWINGS**

Sizes in millimeters.