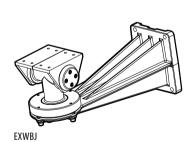

#### **EXWBJ BRACKET AND BALL JOINT FOR EXH EXPLOSION-PROOF HOUSING**

Solid anticorodal aluminium construction

Epoxypolyester powder painting, RAL7032

Version available with RAL7001 special painting for low temperature applications (EXWBJ00R)

The EXBJ, alone, allows the column mount

Load rating: 35kg (77lb)
Length: 455mm (17.9in)
Unit weight EXWBJ: 6.6kg (14.5lb)

Solid anticorodal aluminium construction

Epoxypolyester powder painting, RAL7032