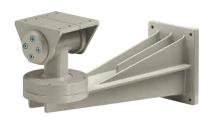

#### **EXWBJ BRACKET AND BALL JOINT FOR EXH EXPLOSION-PROOF HOUSING**

Solid anticorodal aluminium construction

Epoxypolyester powder painting, RAL7032

Version available with RAL7001 special painting for low temperature applications (EXWBJ00R)

The EXBJ, alone, allows the column mount

Load rating: 35kg (77lb)
Length: 455mm (17.9in)
Unit weight EXWBJ: 6.6kg (14.5lb)

Solid anticorodal aluminium construction

Epoxypolyester powder painting, RAL7032

Available version with RAL7001 special painting for low temperature application (EXBJOOR)

Unit weight: 2.9kg (6.4lb)