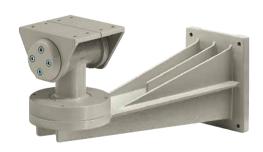

#### **EXPTWB BRACKET FOR EXPT EXPLOSION-PROOF PAN & TILT**

Solid anticorodal aluminium construction

Epoxypolyester powder painting, RAL7032

Available version with RAL7001 special painting for low temperature application (EXPTWB00R)

Load rating: 100kg

Length: 676mm (26.6in)

Unit weight: 11.3kg (25lb)

EXWBJ000

EXWBJ00R

EXBJ000

EXWBJ000

EXWBJ00R